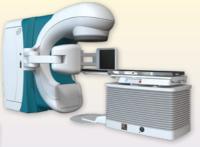

## Best medical international

A TEAMBEST GLOBAL COMPANY

X-Beam<sup>™</sup>

**Robotic** 

Radiosurgery

**System** 

X-Beam<sup>™</sup> Image-Guided Multi-Energy Linac System

Best<sup>™</sup> GammaBeam<sup>™</sup> 300-100 CM Equinox<sup>™</sup> Teletherapy System with Avanza 6D Patient Positioning Table