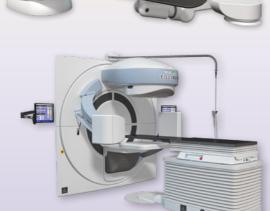

## Best medical international

A TEAMBEST GLOBAL COMPANY

X-Beam<sup>™</sup>

**Robotic** 

Radiosurgery

**System** 

X-Beam<sup>™</sup> Image-Guided Multi-Energy Linac System

Best<sup>™</sup> GammaBeam<sup>™</sup> 300-100 CM Equinox<sup>™</sup> Teletherapy System with Avanza 6D Patient Positioning Table