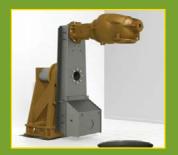

## Best™ GammaBeam™ 300-100 CM Equinox™ Teletherapy System with Avanza 6D Patient Positioning Table

**NEW!** Multi-Leaf Collimator (built in or external) for 80 and 100 cm SAD units—IMRT, IGRT, SRS, SBRT and Tomotherapy capable w/ActiveRx

#### **UPGRADE** Kit

For all old Theratron units, 80 or 100 cm including IMRT capabilities w/built in or external MLC

#### **UPGRADE** includes:

- Removing all old controls, electronics and installing a new control system and covers
- Replacing the old collimator system with the new Equinox collimator
- Replacing the old treatment table with the new Avanza™ Table
- Retaining the head rotation capability is optional

#### **UPGRADE** features:

- Calculated Arc Speed
- Graphical Control System
- Asymmetric Jaws
- R&V System Ready
- Service Log Files
- On-Board Verification
- Motorized Wedge
- Collision Detection