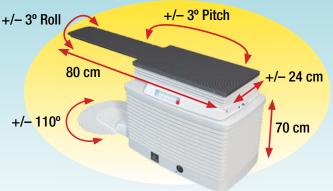

## Best™ GammaBeam™ 300-100 CM Equinox™ Teletherapy System with Avanza 6D Patient Positioning Table

**NEW!** Multi-Leaf Collimator (built in or external) for 80 and 100 cm SAD units—IMRT, IGRT, SRS, SBRT and Tomotherapy capable w/ActiveRx

#### **UPGRADE** includes:

- Removing all old controls, electronics and installing a new control system and covers
- Replacing the old collimator system with the new Equinox collimator
- Replacing the old treatment table with the new Avanza™ Table
- Retaining the head rotation capability is optional