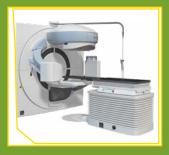

## Best™ GammaBeam™ 300-100 CM Equinox™ Teletherapy System with Avanza 6D Patient Positioning Table

**NEW!** Multi-Leaf Collimator (built in or external) for 80 and 100 cm SAD units—IMRT, IGRT, SRS, SBRT and Tomotherapy capable w/ActiveRx

#### **UPGRADE** Kit

For all old Theratron units, 80 or 100 cm including IMRT capabilities w/built in or external MLC

#### **UPGRADE** includes:

- Removing all old controls, electronics and installing a new control system and covers
- Replacing the old collimator system with the new Equinox collimator
- Replacing the old treatment table with the new Avanza™ Table
- Retaining the head rotation capability is optional

#### **UPGRADE** features:

- Calculated Arc Speed
- Graphical Control System
- Asymmetric Jaws
- R&V System Ready
- Service Log Files
- On-Board Verification
- Motorized Wedge
- Collision Detection