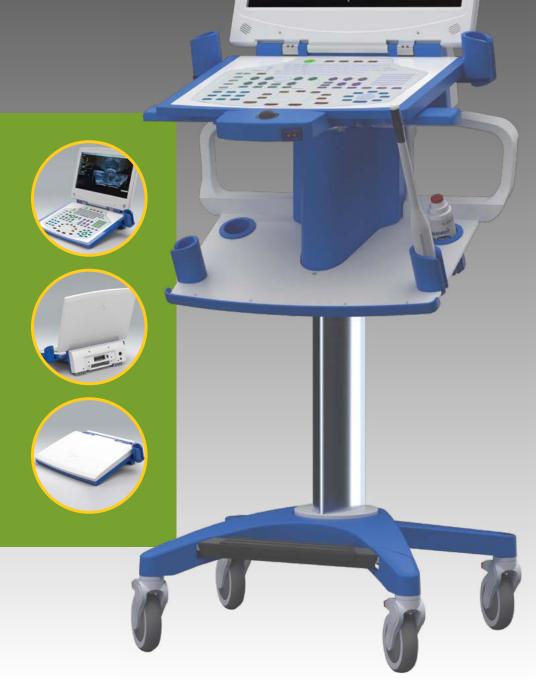

Compact Sonalis® Ultrasound System

- Capable of supporting over 20 different probe configurations, this system can be used in almost every discipline
- 21.5" touch screen technology
- Superior HD image resolution for improved procedure accuracy, speed and physician confidence level

# Best nomos Compact Sonalis Ultrasound System

#### **Additional Features:**

- Patented probe design
- Sagittal array provides for 140 mm length of view encompassing the bladder, prostate and perineal tissue
- Advanced modular software design provides for future upgrade path
- Convertible to desktop or portable without losing any functionality

- Advanced drawing and editing tools which include userdefined line widths and colors
- Dual battery backup built-in to protect from power loss
- Multiple brachytherapy grid options with user-definable grid symbols and colors
- 21.5" touch screen with multi-point touch capabilities