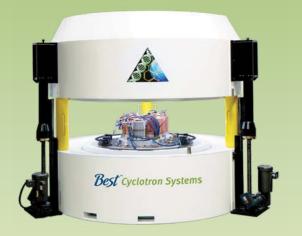

## Best Cyclotron Systems

A TEAMBEST GLOBAL COMPANY

Best Model B25p Cyclotron

Best Model 6-15 MeV Compact High Current/ Variable Energy Proton Cyclotron

Best B 100, BG 95 and B 11 Sub-Compact Self-Shielded Cyclotron w/Optional Second Chemistry Module

Best Model B35ADP Alpha/Deuteron/Proton Cyclotron

Best Particle Therapy 400 MeV ion Rapid Cycling Medical Synchrotron (iRCMS)