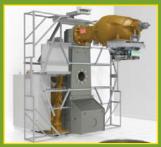

## Best™ GammaBeam™ 300-100 CM Equinox™ Teletherapy System with Avanza 6D Patient Positioning Table

**NEW!** Multi-Leaf Collimator (built in or external) for 80 and 100 cm SAD units—IMRT, IGRT, SRS, SBRT and Tomotherapy capable w/ActiveRx

#### **UPGRADE** Kit

For all old Theratron units, 80 or 100 cm including IMRT capabilities w/built in or external MLC

#### **UPGRADE** includes:

- Removing all old controls, electronics and installing a new control system and covers
- Replacing the old collimator system with the new Equinox collimator
- Replacing the old treatment table with the new Avanza™ Table
- Retaining the head rotation capability is optional

#### **UPGRADE** features:

- Calculated Arc Speed
- Graphical Control System
- Asymmetric Jaws
- R&V System Ready
- Service Log Files
- On-Board Verification
- Motorized Wedge
- Collision Detection