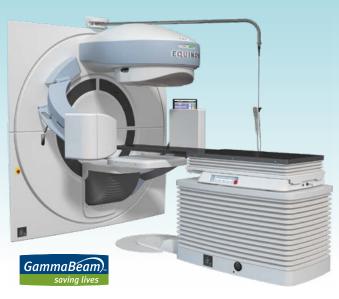

## Best™ GammaBeam™ 300-100 CM Equinox™ Teletherapy System with Avanza 6D Patient Positioning Table

**NEW!** Multi-Leaf Collimator (built in or external) for 80 and 100 cm SAD units—IMRT, IGRT, SRS, SBRT and Tomotherapy capable w/ActiveRx

#### **UPGRADE** Kit

For all old Theratron units, 80 or 100 cm including IMRT capabilities w/built in or external MLC

#### **UPGRADE** includes:

- Removing all old controls, electronics and installing a new control system and covers
- Replacing the old collimator system with the new Equinox collimator
- Replacing the old treatment table with the new Avanza™ Table
- Retaining the head rotation capability is optional

#### **UPGRADE** features:

- Calculated Arc Speed
- Graphical Control System
- Asymmetric Jaws
- R&V System Ready
- Service Log Files
- On-Board Verification
- Motorized Wedge
- Collision Detection