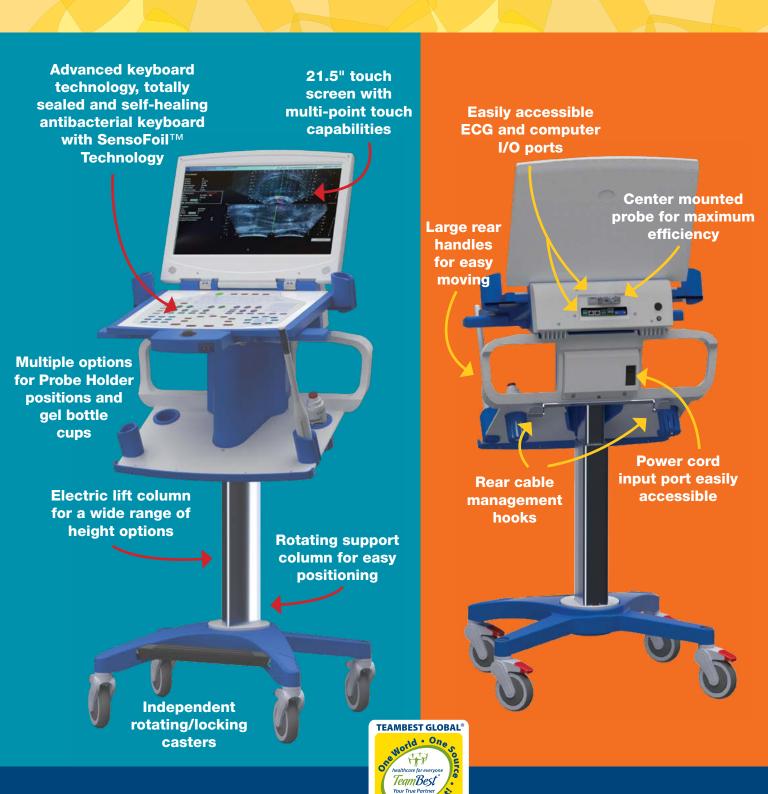

Compact Sonalis® Ultrasound System

- Capable of supporting over 20 different probe configurations, this system can be used in almost every discipline
- 21.5" touch screen technology
- Superior HD image resolution for improved procedure accuracy, speed and physician confidence level

# Best nomos Compact Sonalis Ultrasound System

## SimulView<sup>™</sup> Ultrasound Technology

The Best™ Sonalis® Ultrasound Imaging System provides superior visualization of HDR, LDR, RF or Cryosurgical procedures. Our patented SimulView™ Technology provides simultaneous "live" views of the prostate in both planes, thereby increasing treatment accuracy and precision.

#### **Additional Features:**

- Patented probe design
- Sagittal array provides for 140 mm length of view encompassing the bladder, prostate and perineal tissue
- Advanced modular software design provides for future upgrade path
- Convertible to desktop or portable without losing any functionality

- Advanced drawing and editing tools which include userdefined line widths and colors
- Dual battery backup built-in to protect from power loss
- Multiple brachytherapy grid options with user-definable grid symbols and colors
- 21.5" touch screen with multi-point touch capabilities